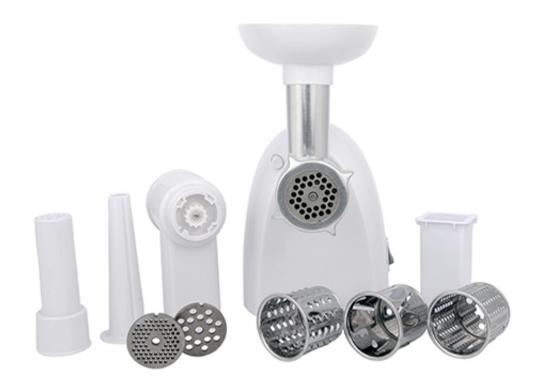

## Specification CR 4802

Power 600 W,

Max power 1500 W

3 mm sieve - fine mesh for grinding to a fairly compact, uniform consistency. Perfect for stuffing and pâté.

5 mm strainer - medium mesh for grinding meat for minced cutlets, burgers, meatballs and fillings for dumplings, pancakes and tortillas. Using this strainer you can also grind vegetables, hard cheese and even nuts.

7 mm strainer - thick mesh for meat mincing with a distinct structure. The strainer is intended for the production of sausages and giblets.

2 Gears forward backward 3 shredde

3 shredder blades:

Thin stripes Thick stripes Slices

3 sieves middle size sieve mince sieve

poppy sieve plunger sausage filler

Housing material: Plastic Housing color: White Power cord color: White Power cord length: 127 cm

Plug type: C

Product availability 730 UNIT EAN code 5908256830226