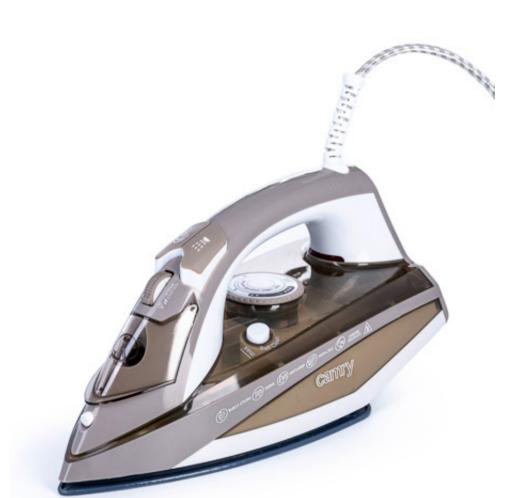

## Steam iron

5 functions:

- Vertical steam ironing
- Burst of steam 75g/min.
- Continuous steam ironing 40g/min.
- Spray 0,5g/shoot
- Dry ironing
- 4 systems:
- Anti-Drip
- Anti-Calc
- Self-Clean Auto SHUT-OFF

Ceramic soleplate Water tank: 320ml

Color: gold

Power cord length: 190cm

Color of the power cord: white - grey Product dimensions: 29,0 x 12,2 x 14,5 cm

Plug type: E/F

Nominal power 2000-2400W Maximum power 3000W