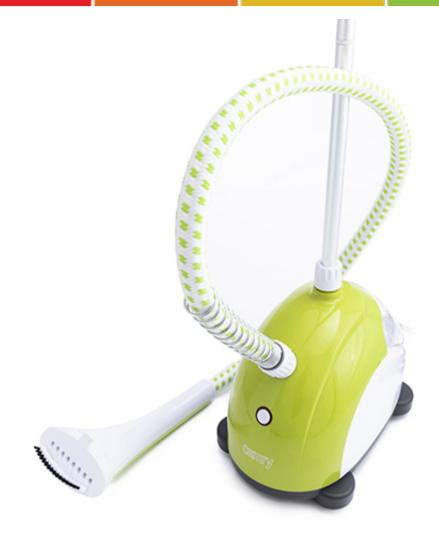

## Specification CR 5020

Effectively removes fabric crease Options of vertical and horizontal ironing Soft action on fabrics Short time of heating up A 1.3L removable water tank
A support stand with an adjustable height 4 wheels facilitating movement A hanger and brush in the set A lighted on/off button Steam efficiency: 28-30g/min Cord length: 1.5m Rated power: 1500W Maximum rated power: 2200W