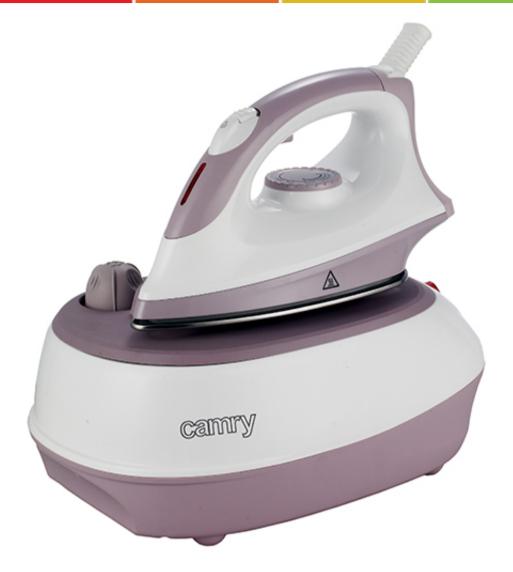

## Specification CR 5021

Steam generation in the external boile
Powerful horizontal and vertical steaming
Low-temperature steam ironing
Dry ironing
Anti-calc filter
Steam generation control LED light
Ceramic soleplate with multiple holes
Overheat protection
Comfortable soft holder
Anti-slip iron rest
Stainless steel boiler
Pressure: 3 bar
Steam output: 0-60 g/min

Water tank capacity: 550ml Power: 2000-2400W Supply voltage: 220-240V ~50H

Product availability
UNIT EAN code
CTNS EAN code CTNS
CN code
UNIT Net weight kg
UNIT Gross weight kg
UNIT Size of the box WxDxH
CTN Gross weight kg
CTN dimensions WxDxH