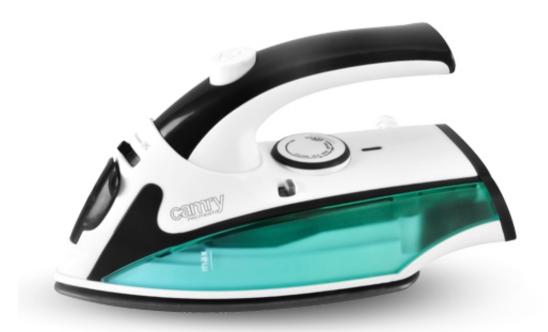

## Specification CR 5024

Travel iron
Steam ironing
NON-STICK soleplate
Folding handle
Temperature adjustment
Steam ironing 10g/min.
Spray 0,3g/shoot
Compact size
Device dimensions 18,5\*7

Device dimensions 18,5\*7,4\*10,0 cm Power cord length: 195 cm Color of the power cord: white Color: white-blue

Plug type: E/F
Power rating: 800W
Power max. 1500W

Power supply: 220-240V ~50/60Hz

\*In a new iron, you may find residue water, it is caused by a routine seal test,

during mass production

Product availability 524 UNIT EAN code 5908256835542 CTNS EAN code CTNS 5902934834889 85164000 0.6004 CN code UNIT Net weight kg UNIT Gross weight kg 0.805 UNIT Size of the box WxDxH CTN Gross weight kg 20 x 10.5 x 10.5 4.212 CTN dimensions WxDxH 33 x 23 x 23