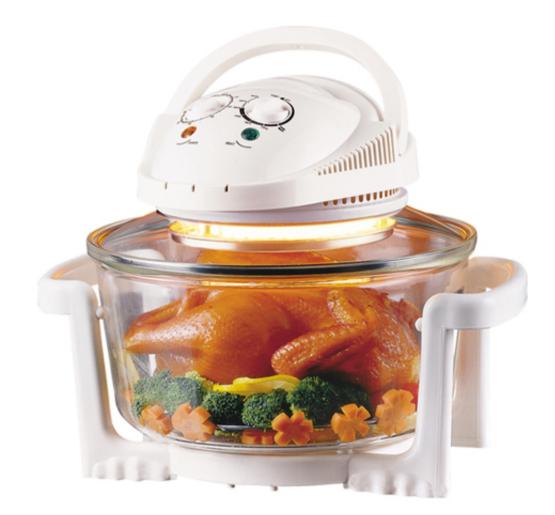

## Specification CR 6305

Power 1400 W Capacity 12,0 L Heat-resistant glass Temperature adjustment Timer Safety switch-off Detachable supply cable

Set includes: low and high rack, extension ring, tongs, stand for the li This device may only be connected to a mains supply with an impedance of  $0.3319~\Omega$  or less. Consult your utility company for information on the line impedance if necessary Plug type: E/F