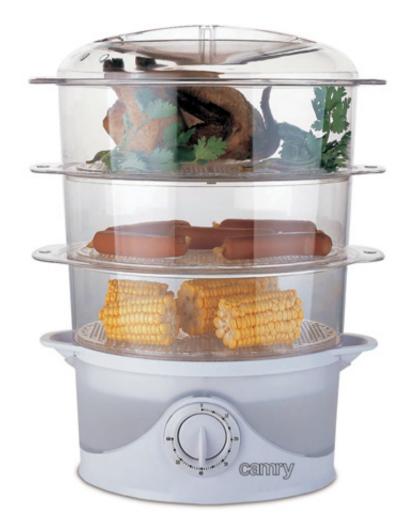

## Specification CR 6401

Designed for easy cooking different dishes simultaneously Power 800W Capacity 9L 3 transparent and folding trays 40 secs. start up Egg trays Designed tray for juice extracts TurboSteam attachment Bowl for rice cooking Semi-transparent water container with water level indicator Cool-touch handles and cover 60 min. mechanical timer Power indicator lam