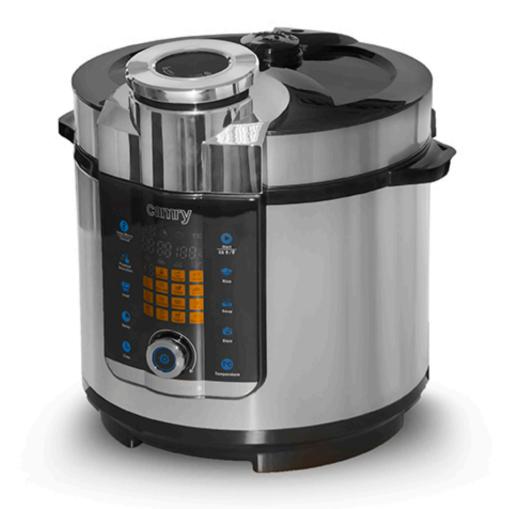

## ADLER EUROPE GROUP

Kitchen Health Bathroom Audio Home Outdoor Beauty

Specification CR 6408 Link to recipe book Recipe book

Stainless steel removable inner bowl with ceramic non-stick coating

digital control with touch sensor and wheel button clear and elegant VDF display

temperature range 30-180C

19 predefined programs delayed start function

pressure cooking function (woking pressure up to 70kpa)

keepwarm function

power:1000W capacity:6L

accessories: steamer, measuring cup and spoon