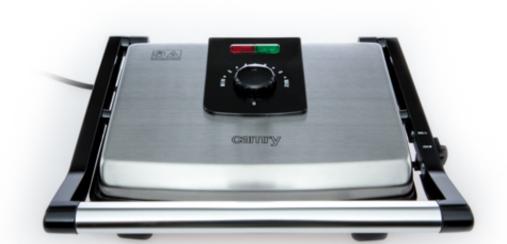

## Specification CR 6603

thick plates covered with non-stick coatin grooved heating plate (22 x 29 cm) temperature control steel handle to lift the cover stainless steel body cover lock power and thermostat LED indicators fuse to prevent overheating

power: 2000W

power source: 230V ~50H

Product availability UNIT EAN code CTNS EAN code CTNS CN code UNIT Net weight kg UNIT Gross weight kg UNIT Size of the box WxDxH CTN Gross weight kg CTN dimensions WxDxH