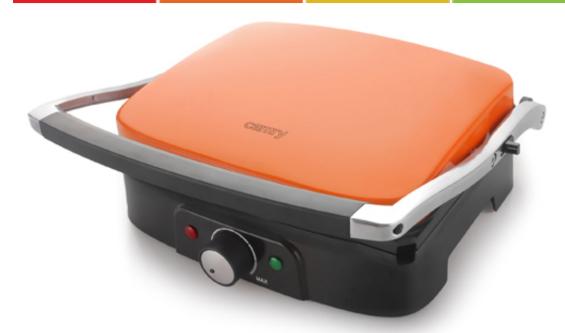

## Specification CR 6607

thick plates covered with non-stick coatin grooved heating plate (23 x 29 cm) temperature control steel handle to lift the cover stainless steel body cover lock

power and thermostat LED indicators fuse to prevent overheating

power: 1500W

power source: 220-240V ~50H

Product availability 0
UNIT EAN code 5908256837270
CTNS EAN code CTNS
CN code 85166070
UNIT Net weight kg 3
UNIT Gross weight kg 3.5
UNIT Size of the box WxDxH 0 x 0 x 0
CTN Gross weight kg 3.5
CTN dimensions WxDxH 38.5 x 36.5 x 18