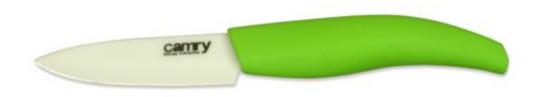

## Specification CR 6672

blade length 10c
lightweight with ergonomic shape of the handle, rust-resistance, chemically
neutral
made of top quality materials, better hardness than steel
very sharp, allows on precise slicing
no influence on taste or smell of the food
can be used only on a plastic or wooden board
not for use on marble, glass, porcelain or stone surfaces
washable in washing machin