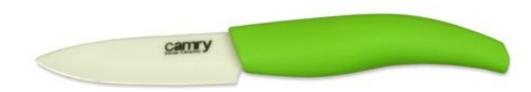

## Specification CR 6673

blade length 7,5c
lightweight with ergonomic shape of the handle, rust-resistance, chemically neutral
made of top quality materials, better hardness than steel
very sharp, allows on precise slicing
no influence on taste or smell of the food
can be used only on a plastic or wooden board
not for use on marble, glass, porcelain or stone surfaces
washable in washing machin