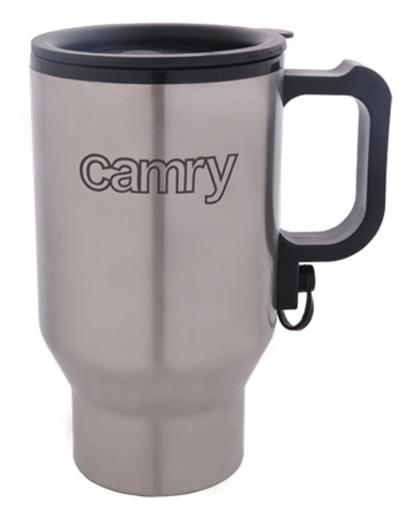

## Specification CR 6695

the body and interior made of high quality INOX stee interior walls made of plastic high quality powered by the 12V cigarette lighter socket maintains the beverage temperature for a long time large opening for easy filling easy to clean height: 15.3cm capacity: 0.4