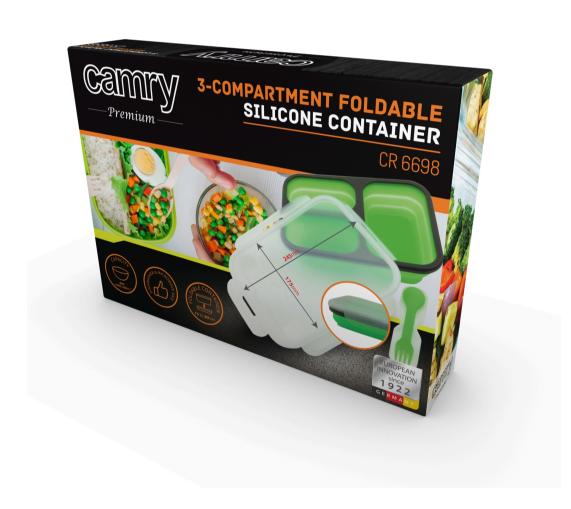

## Specification CR 6698

Easy to carry - collapsible

Capacity: 600ml + 300ml + 300ml

Food stored in the container does not change its taste or smell and does not lose

It can be used in a microwave oven or a dishwashing machine. Completely safe for food contact

39249000 0.542 0.584

24.6 x 17.9 x 4.4 14.016 53 x 38 x 30

24 480 20