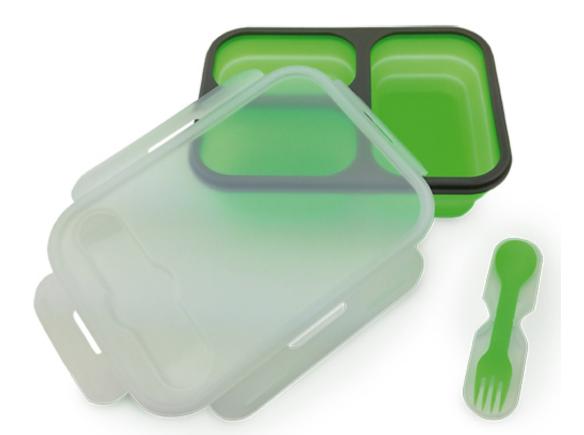

## Specification CR 6698

Easy to carry - collapsible

Capacity: 600ml + 300ml + 300ml

Food stored in the container does not change its taste or smell and does not lose

It can be used in a microwave oven or a dishwashing machine. Completely safe for food contact