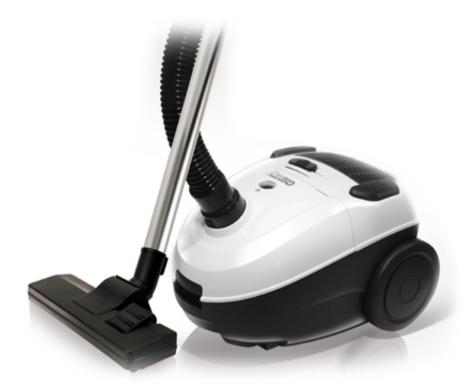

## Specification CR 7016

Nominal power: 1000

Energy class: C
Innovative engine construction providing high efficiency compared to 1800W
Cable rewind system
Dust bag capacity 2 liters
Carrying handle
Adjustable suction power
Upholstery brush combined with crevice nozzle
3D floor nozzle with retractable brush
Large diameter suction hose
Full dust bag indicator
7 m operating radius
Soft wheels
Flexible hose
Removable filters
Power supply 230V ~50H