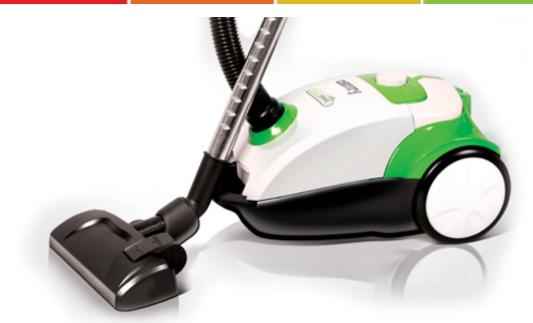

## Specification CR 7023g

Nominal power: 1200
Energy class: D
Innovative engine construction providing high efficiency compared to 1800W
Cable rewind system
Dust bag capacity 2 liters
Carrying handle
Adjustable suction power
Upholstery brush combined with crevice nozzle
3D floor nozzle with retractable brush
Large diameter suction hose
Full dust bag indicator
7 m operating radius
Soft wheels
Flexible hose
Removable filters
Power supply 220-240V~50H