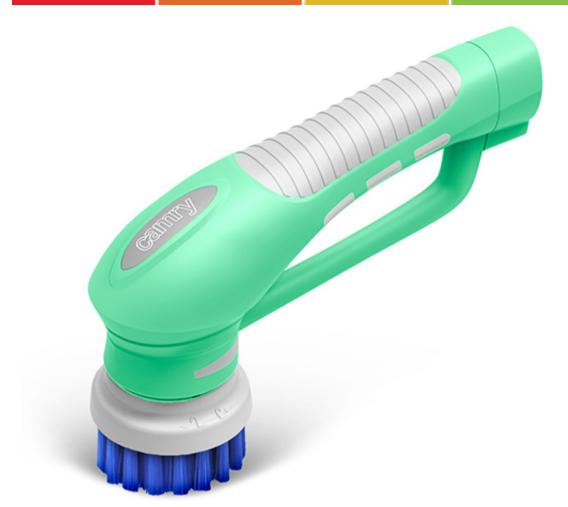

## Specification CR 7029

Convinient in us Rubberised housing

4 different cleaning attachments in set

There is possibility to buy additional attachments for car cleaning - CR 7029.1

Lifetime: 30-60 min Waterproof class: IPX7 Voltage: 3,6 V Charging time: 11 h Capacity: 2,1 Ah Battery type: NiMH Charger: 230