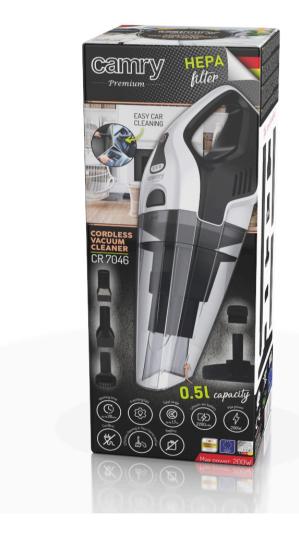

## Specification CR 7046

Plug type: C

Cordless Vacuum Cleaner Effective cleaning in your home and car **Bagless** Reusable HEPA Filter Capacity 0.5 liter Working time up to 20 minutes Brush for cleaning scratch-prone areas and the cockpit Crevice attachment for cleaning hard-to-reach places Plastic brush for vacuuming larger surfaces Upholstery brush Wall-hanging charging station Blue LEDs show battery charge and discharge Li-ion battery 2200mAh Charging time approximately 4.5 hours Maximum power: 200 W Nominal power: 100 W Suction Power: 7Kpa