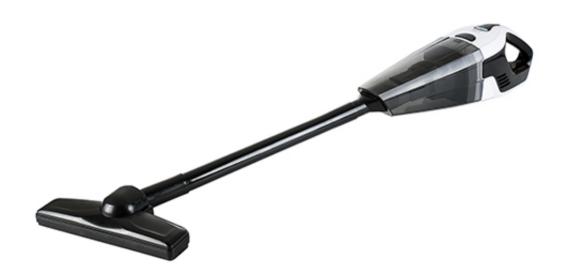

## Specification CR 7046

Plug type: C

Cordless Vacuum Cleaner Effective cleaning in your home and car **Bagless** Reusable HEPA Filter Capacity 0.5 liter Working time up to 20 minutes Brush for cleaning scratch-prone areas and the cockpit Crevice attachment for cleaning hard-to-reach places Plastic brush for vacuuming larger surfaces Upholstery brush Wall-hanging charging station Blue LEDs show battery charge and discharge Li-ion battery 2200mAh Charging time approximately 4.5 hours Maximum power: 200 W Nominal power: 100 W Suction Power: 7Kpa