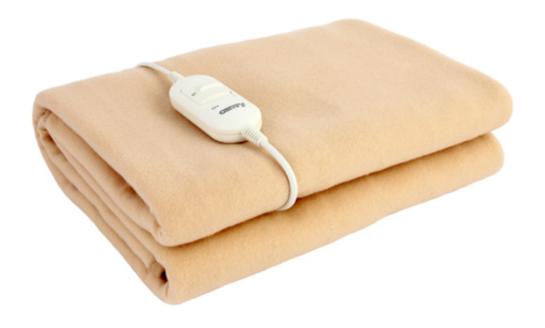

## Specification CR 7405

Recommended while treating arthritis and rheumatism symptom Sooths neuralgias and helps to relax your muscles Improves blood circulation Single Over-heating protection Short warming-up time 2 temperatures levels Quick and even heat distribution Made of soft and gentle polar fabric Detachable controller and power cord

Washable Size: 150 x 80 cm Power: 60

Product availability
UNIT EAN code
CTNS EAN code CTNS
CN code
UNIT Net weight kg
UNIT Gross weight kg
UNIT Size of the box WxDxH
CTN Gross weight kg
CTN dimensions WxDxH