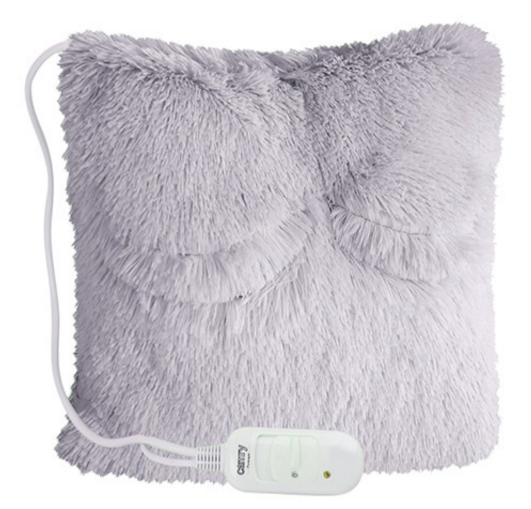

## Specification CR 7428

Soothing power for your joints, nerves and muscle
Recommended when treating arthritis and rheumatism symptoms
Sooths neuralgias and relaxes muscles, improves blood circulation
Comfortable opening for your feet and palms
Overheat protection
Short time of warming up
Temperature controller with control lamp
2 temperature levels
Remote control for temperature regulation on the power cable
Quick and even heat distribution
Cover made of soft, pleasant to the touch plush
Machine washable cover
Size 38 x 38 cm
Max power 80W