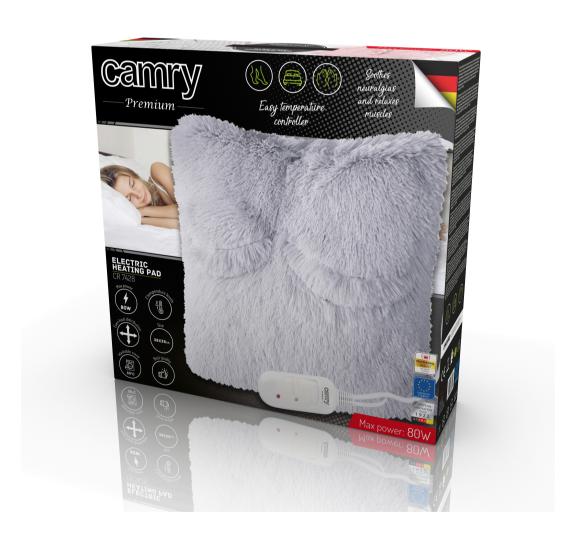

## Specification CR 7428

Soothing power for your joints, nerves and muscle
Recommended when treating arthritis and rheumatism symptoms
Sooths neuralgias and relaxes muscles, improves blood circulation
Comfortable opening for your feet and palms
Overheat protection
Short time of warming up
Temperature controller with control lamp
2 temperature levels
Remote control for temperature regulation on the power cable
Quick and even heat distribution
Cover made of soft, pleasant to the touch plush
Machine washable cover
Size 38 x 38 cm
Max power 80W