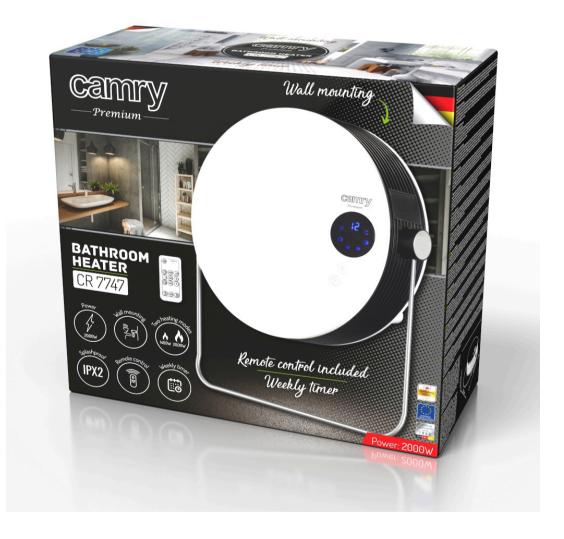

## Specification CR 7747

Wall mounted device Two heating levels 1400W, 2000W LCD display

The weekly work program allows you to set up:

- days of the week

- maximum 6 working periods in one day

- working hours of the device

24h clock 12 hour timer Remote control

Automatic room temperature control Temperature range 10-49°C Open window detection function Ceramic heating element

Overheat protection Towel hanger

Screws and wall plugs for wall mounting included

Overheat protection Power: 2000W

Power supply: 220-240V~50Hz Noise level: 47,3 dB(A) Splashproof: IPX 2

Housing material: aesthetic and durable ABS plastic

Device weight: 2.17kg

Dimensions: 401 (height) x 328 (width) x 142 (depth)mm