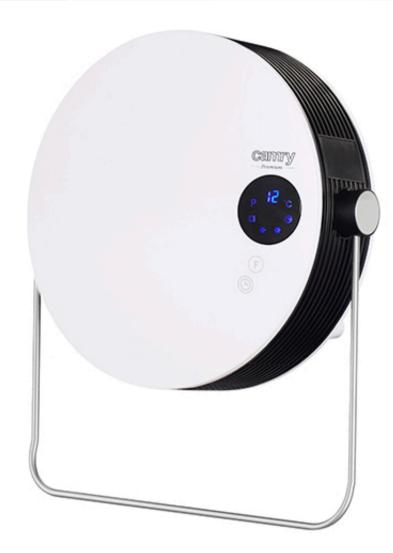

## Specification CR 7747

Wall mounted device Two heating levels 1400W, 2000W LCD display

The weekly work program allows you to set up:

- days of the week

- maximum 6 working periods in one day

- working hours of the device

24h clock 12 hour timer Remote control

Automatic room temperature control Temperature range 10-49°C Open window detection function Ceramic heating element

Overheat protection Towel hanger

Screws and wall plugs for wall mounting included

Overheat protection Power: 2000W

Power supply: 220-240V~50Hz Noise level: 47,3 dB(A) Splashproof: IPX 2

Housing material: aesthetic and durable ABS plastic

Device weight: 2.17kg

Dimensions: 401 (height) x 328 (width) x 142 (depth)mm