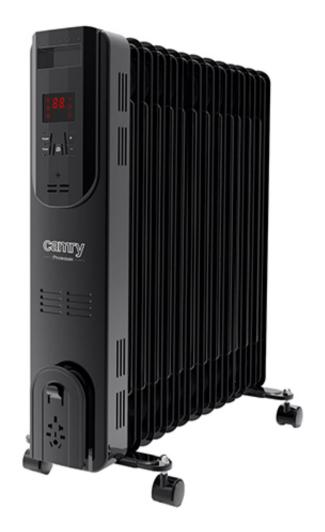

## Specification CR 7814

LED Oil-filled Radiator with remote control

Large and legible LED display 3 heating power settings 1000W/1500W/2500W

Temperature control 15°C - 35°C

Automatic selection of power consumption according to the set heating

temperature

12h timer

Remote control (2xAAA not included)

13 ribs 120x550mm

A sound signal when the device mode is changed

Solid housing

Wheels to protect against scratching the floor when moving

Cable storage

Power cord length: 1,48m Color of housiing: black

Raw material of housing: iron 0,5mm

Overheat protection

Safety switch on the side of the device Power supply: 220-240V ~50/60Hz

Power: 2500W

Product dimensions with assembled wheels: 53,5\*24\*59,5cm