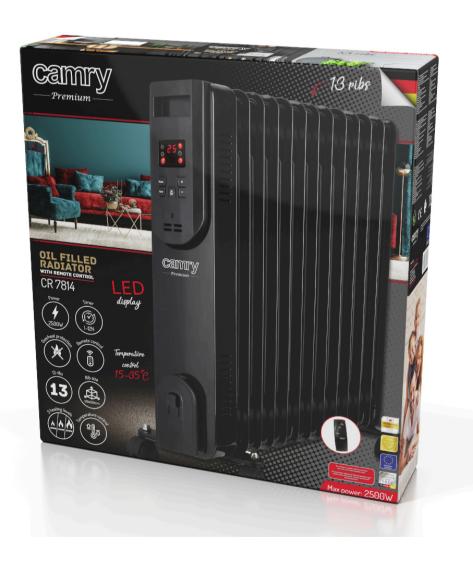

## Specification CR 7814

LED Oil-filled Radiator with remote control

Large and legible LED display 3 heating power settings 1000W/1500W/2500W

Temperature control 15°C - 35°C

Automatic selection of power consumption according to the set heating

temperature

12h timer

Remote control (2xAAA not included)

13 ribs 120x550mm

A sound signal when the device mode is changed

Solid housing

Wheels to protect against scratching the floor when moving

Cable storage

Power cord length: 1,48m Color of housiing: black

Raw material of housing: iron 0,5mm

Overheat protection

Safety switch on the side of the device Power supply: 220-240V ~50/60Hz

Power: 2500W

Product dimensions with assembled wheels: 53,5\*24\*59,5cm