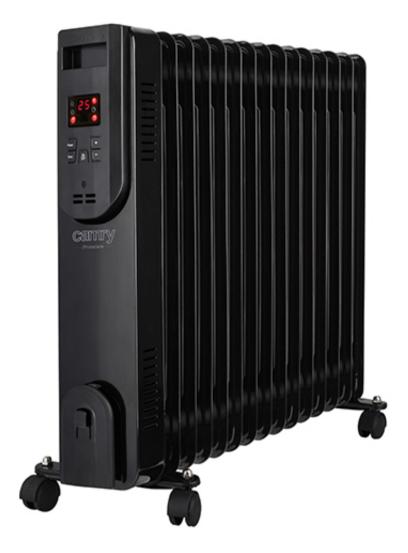

## Specification CR7820

LED Oil-filled Radiator with remote control

Large and legible LED display 3 heating power settings 1000W/1500W/2500W

Temperature control 15°C - 35°C

Automatic selection of power consumption according to the set heating

temperature

12h timer

Remote control (2xAAA not included)

15 ribs 120x550mm

A sound signal when the device mode is changed

Solid housing

Wheels to protect against scratching the floor when moving

Cable storage

Power cord length: 1,48m Color of housiing: black

Raw material of housing: iron 0,5mm

Overheat protection

Safety switch on the side of the device Power supply: 220-240V ~50/60Hz

Power: 2500W

Product dimensions with assembled wheels: 62,5\*24\*59,5cm