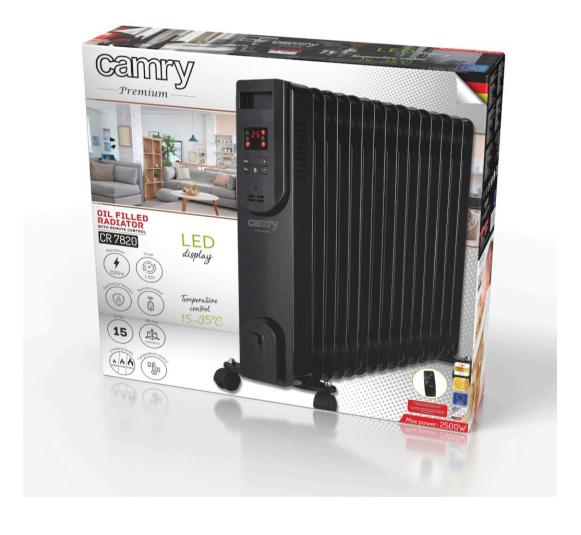

## Specification CR7820

LED Oil-filled Radiator with remote control

Large and legible LED display 3 heating power settings 1000W/1500W/2500W

Temperature control 15°C - 35°C

Automatic selection of power consumption according to the set heating

temperature

12h timer

Remote control (2xAAA not included)

15 ribs 120x550mm

A sound signal when the device mode is changed

Solid housing

Wheels to protect against scratching the floor when moving

Cable storage

Power cord length: 1,48m Color of housiing: black

Raw material of housing: iron 0,5mm

Overheat protection

Safety switch on the side of the device Power supply: 220-240V ~50/60Hz

Power: 2500W

Product dimensions with assembled wheels: 62,5\*24\*59,5cm