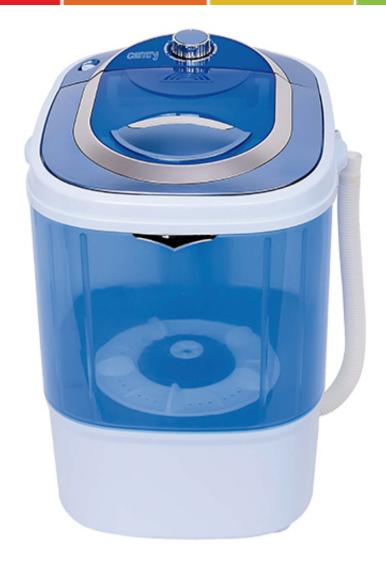

## Specification CR 8050

A lightweight and compact washing machine with a load capacity of 3k Perfect for washing small amounts of laundry and delicate clothing Maximum power of the washing machine: 450W Rated power of the washing machine: 200W Washing programme (15 minutes)
Low water and energy consumption
Easy to use
Drain hose
Perfect for small flats, holiday houses or while travelling

Dimensions: H 52 x W 36 x D 35c

Product availability
UNIT EAN code
CTNS EAN code CTNS
CN code
UNIT Net weight kg
UNIT Gross weight kg
UNIT Size of the box WxDxH
CTN Gross weight kg
CTN dimensions WxDxH