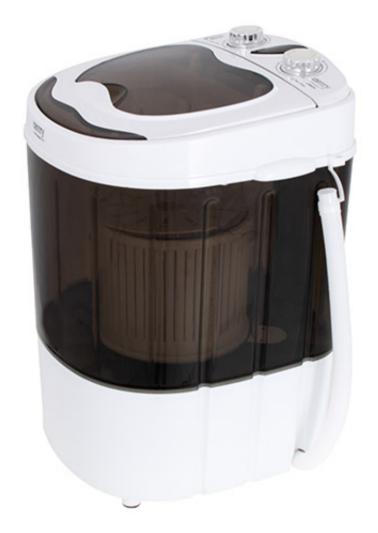

## Specification CR 8054

Leightweight, compact machin
Ideal for small laundry and delicate garments
Washing program (15min.)
Low water and energy consumption
Easy to use
Drain hose included
Ideal for small apartments, cottages, while traveling
Washing capacity: up to 3kg
Spinning capacity: up to 1kg
Rated power: 150W
Max washing power: 400W
Max spin power 580W

outside dimensions 360x370x530 inside dimensions 320x330x26 Color: white / grey Power cord length: 145 cm Color of the power cord: white

Plug: Type E/F

Product availability
UNIT EAN code
CTNS EAN code CTNS
CN code
UNIT Net weight kg
UNIT Gross weight kg
UNIT Size of the box WxDxH
CTN Gross weight kg
CTN dimensions WxDxH