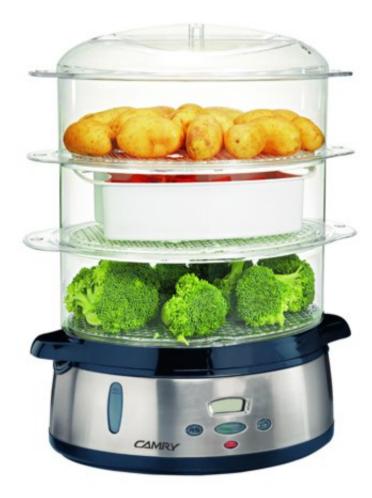

## Specification CR 92

power 800
capacity 9L
electronic control with LCD panel
three transparent trays for steam cooking
folding trays for easy storage
detachable tray bottom for cooking large portions and easy cleaning
built-in egg-tray
Turbo Steam cap
rice tray
stainless steel water tank
dual (inner and outer) water level indicator