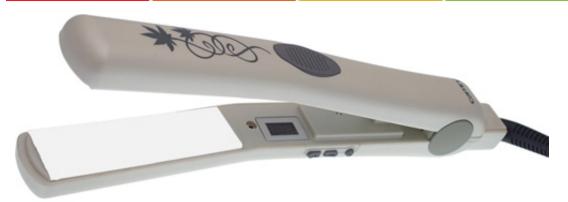

## ADLER EUROPE GROUP

Audio Home Outdoor Kitchen Health Bathroom Beauty

Specification CR 98 NEW PRICE

Plates made of white ceramic for shinier, silkier result
Power 180 W
Temperature adjustment from 130 to 210 C
Wet-to-dry function: unique steam vents release moisture while hair is
straightened
Negative ions nourish even single hair.
LCD digital display
Modern, ergonomic design
Power cord with hook for hangin