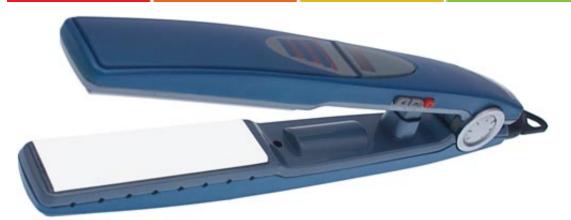

## Specification CR 99

Plates made of white ceramic for shinier, silkier result
Power 180 W
Temperature adjustment from 130 to 210 C
Wet-to-dry function: unique steam vents release moisture while hair is
straightened
Negative ions nourish even single hair.
Modern, ergonomic design

Modern, ergonomic design Power cord with hook for hangin

Product availability 0
UNIT EAN code 5907633494099
CTNS EAN code CTNS
CN code 85163200
UNIT Net weight kg 0.33
UNIT Gross weight kg
UNIT Size of the box WxDxH 0 x 0 x 0
CTN Gross weight kg
CTN dimensions WxDxH 0 x 0 x 0