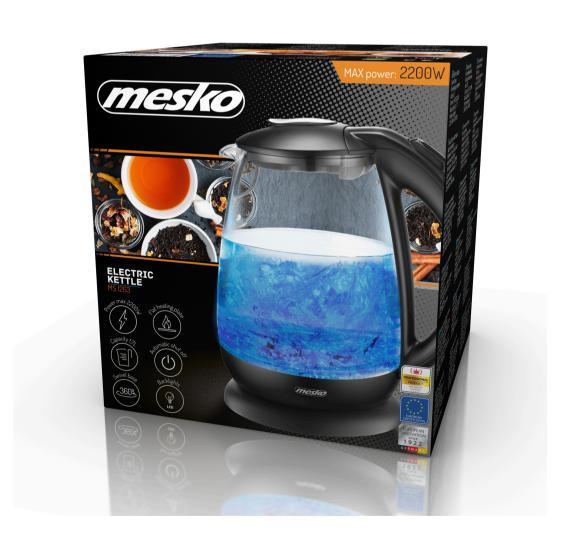

## Specification MS 1263

Capacity max: 1,7 L

Capacity min: 0,5 L High grade flat stainless steel heating element Automatic protection against boiled without water

Sediment filter

Blue backlight

LED illumination during boiling

Double-sided water level gauge equally convenient for right- and left-handed

Automatic switch off Swivel base 360 ° Housing made from glass

Compact baseplate with cord storage Power supply: 220-240V ~50/60Hz

Power cord length: 66 cm Power rating: 1850W Power max. 2200W

Product dimensions: 23,0 x 22,0 x 16,5 cm

Color: black Plug type: E/F

Product availability UNIT EAN code CTNS EAN code CTNS CN code UNIT Net weight kg UNIT Gross weight kg UNIT Size of the box WxDxH CTN Gross weight kg CTN dimensions WxDxH