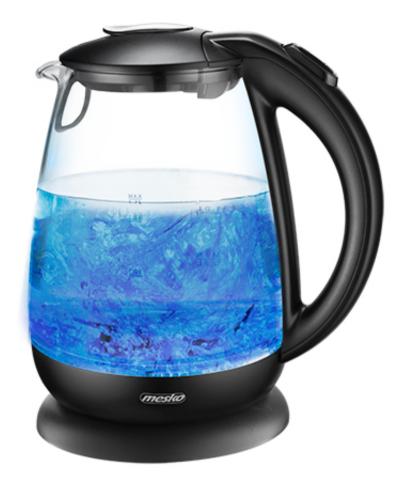

## Specification MS 1263

Capacity max: 1,7 L

Capacity min: 0,5 L High grade flat stainless steel heating element Automatic protection against boiled without water

Sediment filter

Blue backlight

LED illumination during boiling

Double-sided water level gauge equally convenient for right- and left-handed

Automatic switch off Swivel base 360 ° Housing made from glass

Compact baseplate with cord storage Power supply: 220-240V ~50/60Hz

Power cord length: 66 cm Power rating: 1850W Power max. 2200W

Product dimensions: 23,0 x 22,0 x 16,5 cm

Color: black Plug type: E/F

Product availability UNIT EAN code CTNS EAN code CTNS CN code UNIT Net weight kg UNIT Gross weight kg UNIT Size of the box WxDxH CTN Gross weight kg CTN dimensions WxDxH