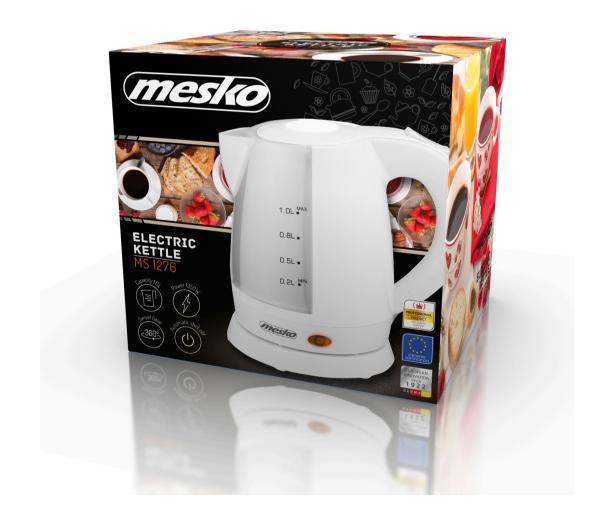

## ADLER EUROPE GROUP

| Audio | Home                                                           | Outdoor | Kitchen | Health                                                                                                                                                                                                                                                                                                                                                                                                                                                                                                                    | Bathroom                                                                                  | Beauty                |
|-------|----------------------------------------------------------------|---------|---------|---------------------------------------------------------------------------------------------------------------------------------------------------------------------------------------------------------------------------------------------------------------------------------------------------------------------------------------------------------------------------------------------------------------------------------------------------------------------------------------------------------------------------|-------------------------------------------------------------------------------------------|-----------------------|
|       | 1.0L <sup>Max</sup><br>0.8L •<br>0.5L •<br>0.2L <sup>MIN</sup> |         |         | Specification MS 1276<br>Capacity max: 1,0 L<br>Capacity min: 0,2 L<br>High grade flat stainless steel<br>Automatic protection against<br>Sediment filter<br>Control lamp<br>Double-sided water level gau-<br>users<br>Automatic switch off<br>Swivel base 360 °<br>Housing made from durable p<br>Compact baseplate with cord<br>Open lid switch<br>Power supply: 220-240V ~50<br>Power cord length: 64 cm<br>Power rating: 13500W<br>Power max. 1600W<br>Product dimensions: 18,0 x 1<br>Color: white<br>Plug type: E/F | boiled without water<br>ge equally convenient for r<br>polypropylene<br>storage<br>)/60Hz | ight- and left-handed |