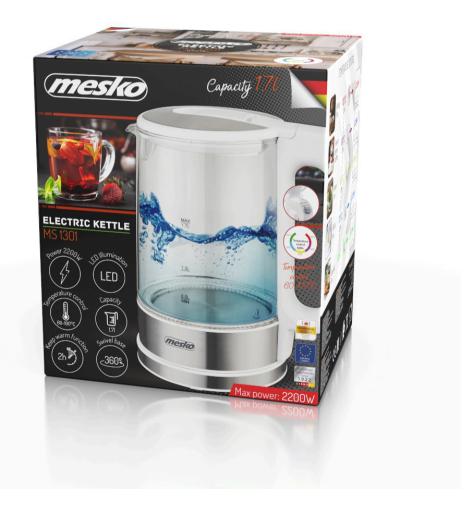

## Specification MS 1301w

Capacity max: 1,7 L

Capacity min: 0,5 L High grade flat stainless steel heating element Automatic protection against boiled without water

Beep at startup and after boiling water

Sediment filter

Temperature control 60-100 ° C in the handle

keep warm function

Different colors of the boiled water backlight depending on the selected

LED illumination during boiling

Water level gauge Automatic switch off Swivel base 360 °

Housing made from glass

Compact baseplate with cord storage

Open lid switch Power supply: 220-240V ~50/60Hz

Power cord length: 70 cm Power rating: 1850W Power max. 2200W

Product dimensions: 24,5 x 21,0 x 15,5 cm