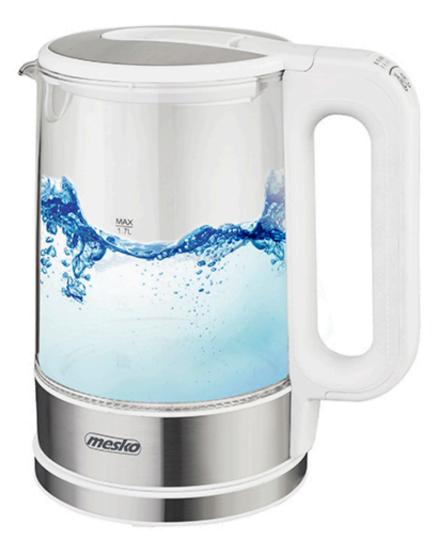

## Specification MS 1301w

Capacity max: 1,7 L

Capacity min: 0,5 L High grade flat stainless steel heating element Automatic protection against boiled without water

Beep at startup and after boiling water

Sediment filter

Temperature control 60-100 ° C in the handle

keep warm function

Different colors of the boiled water backlight depending on the selected

LED illumination during boiling

Water level gauge Automatic switch off Swivel base 360 °

Housing made from glass

Compact baseplate with cord storage

Open lid switch Power supply: 220-240V ~50/60Hz

Power cord length: 70 cm Power rating: 1850W Power max. 2200W

Product dimensions: 24,5 x 21,0 x 15,5 cm

Color: white

Plug type: E/F

Product availability 729 5903887803908 UNIT EAN code CTNS EAN code CTNS 5903887803939 85161080 CN code UNIT Net weight kg UNIT Gross weight kg 1.1 1.4 UNIT Size of the box WxDxH 22 x 25 x 18 CTN Gross weight kg CTN dimensions WxDxH 56 x 51.5 x 23.5