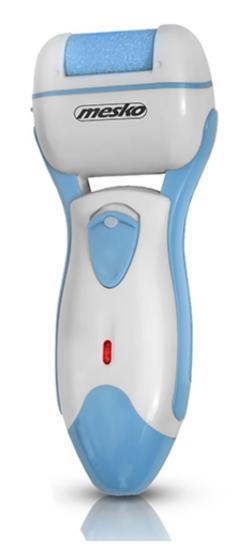

## Specification MS 2160b

Easy and effective removal of kertinized ski Roll of 360 degrees, electrically driven Up to 30 revolutions per second The unique surface of the microbeads No risk of injury Ergonomic shape 2 exchangeable rolls Power 2W Rechargeabl