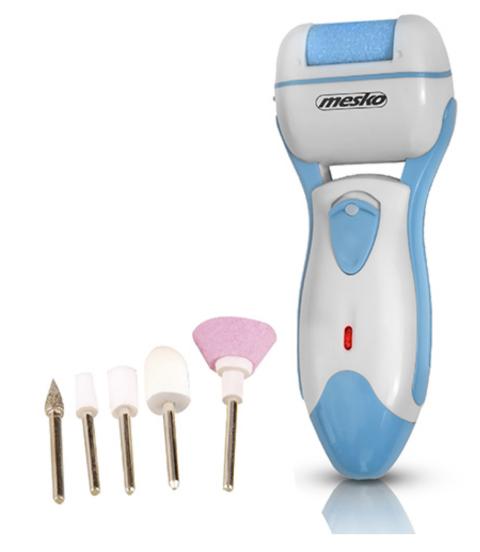

## Specification MS 2161b

Easy and effective removal of kertinized ski Roll of 360 degrees, electrically driven Up to 30 revolutions per second The unique surface of the microbeads No risk of injury Ergonomic shape 2 exchangeable rolls Power 2W Rechargeabl