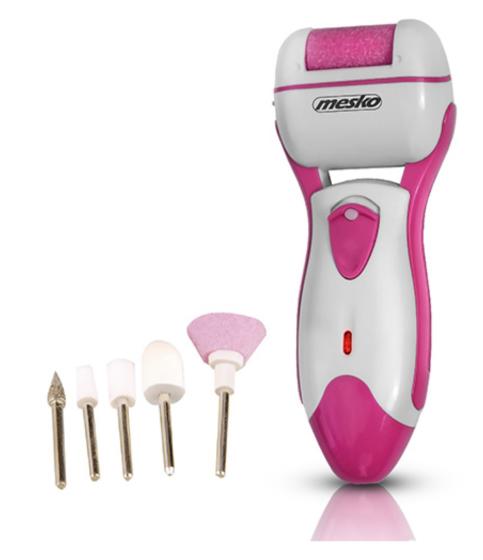

## Specification MS 2161p

Easy and effective removal of kertinized ski Roll of 360 degrees, electrically driven Up to 30 revolutions per second The unique surface of the microbeads No risk of injury Ergonomic shape 2 exchangeable rolls Power 2W Rechargeabl