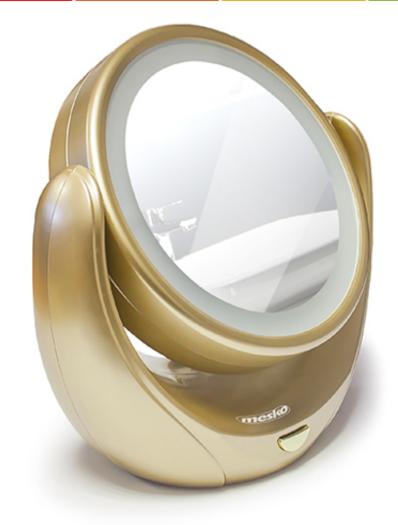

## Specification MS 2164

High quality chromium-plated portable illuminated mirror 5-times magnyfying
Ideal for make-up application, home beauty treatments and when you travel All-round LED lighting of the face and neck
Freely adjustable angle
Diameter: 11 cm
Power supply: 3x A