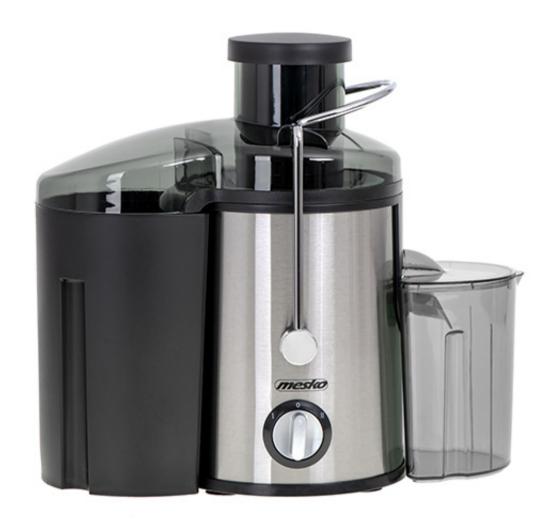

## Specification MS 4126b

Maximum power 600 W
Nominal power 400 W
Feeder diameter 65mm
Immediately squeezes juice
Stainless steel mesh strainer for smooth juice
Anti-drip system for easy juice draining
Juice tank included (0,45L)
High-capacity pulp collector (1,5L)
3 steps switch
Safety blockade

Stable, slip resistant suction cups Quick and easy cleaning - all elements except the motor part are dishwasher

High durability Power cord length: 105cm

Power cord color: Black Plug type: C Power: 220-240V~ 50/60Hz Colour: inox + black