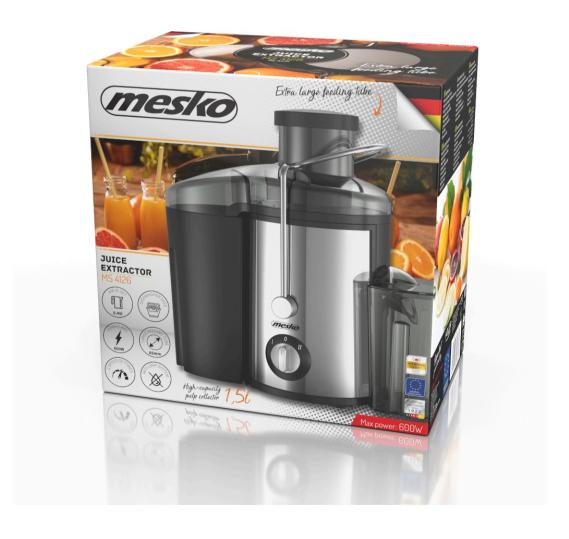

## Specification MS 4126b

Maximum power 600 W
Nominal power 400 W
Feeder diameter 65mm
Immediately squeezes juice
Stainless steel mesh strainer for smooth juice
Anti-drip system for easy juice draining
Juice tank included (0,45L)
High-capacity pulp collector (1,5L)
3 steps switch
Safety blockade

Stable, slip resistant suction cups Quick and easy cleaning - all elements except the motor part are dishwasher

High durability Power cord length: 105cm

Power cord color: Black Plug type: C Power: 220-240V~ 50/60Hz Colour: inox + black