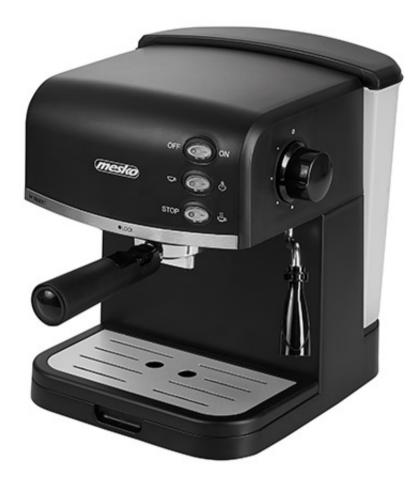

## Specification MS 4409

High performance 15 bar Pressure Pump

Ability to prepare espresso or cappuccino.
Boiling water and steam generated in a few seconds.
Removable 1.5L Water Tank.
Maximul Boiler Capacity: 150 ml.
Button with Indicating Lamps: Power Supply, Brewing and Steam.
Removable Drip Tray.
Steam Control.
Aluminum Boiler.
Modern design.
Maximum Power 850W
Housing material: Plastic
Housing color: Black
Power cord color: Black
Power cord length: 80 cm