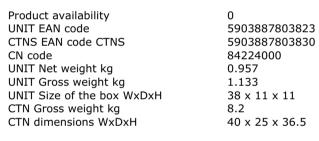

Plug type: C

PACKING: UNIT/CTN 6
PACKING: UNIT/PALLET 252
PACKING: CTN/PALLET 42
PACKING: CTN/LAYER 6
PACKING: LAYERS/PALLET 7