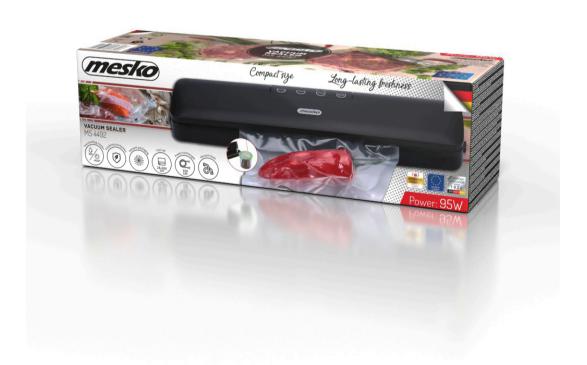

## Specification MS 4492

## Vacuum sealer:

- Hermetically pack food
- Fast air suction and sealing of packages
- Sealer adapted to foil sleeves and ready-made vacuum bags
- Air suction from external vacuum containers
- Foil roll 28 cm wide and 3m long in set
- Vacuum hose in set
- 2 working modes DRY for dry products and MOIST for wet products
- The complete vacuum and sealing cycle depends on the size, humidity, and type of food and may vary from 20 seconds up to 1 minute
- Detachable power cord
- Color: black
- Power cord lenght: 100cm
- Dimensions: 37,0 x 5,0 x 8,5 cm
- Vacuum: 0.55 0.60 bar
- Power: 95W
- Voltage: 220-240V ~ 50/60Hz