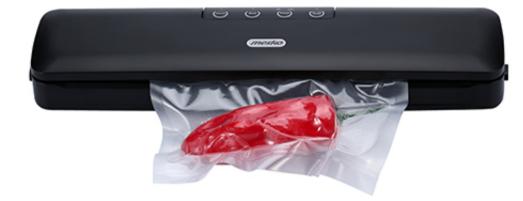

## Vacuum sealer:

- Hermetically pack food
- Fast air suction and sealing of packages
- Sealer adapted to foil sleeves and ready-made vacuum bags
- Air suction from external vacuum containers
- Foil roll 28 cm wide and 3m long in set
- Vacuum hose in set
- 2 working modes DRY for dry products and MOIST for wet products
- The complete vacuum and sealing cycle depends on the size, humidity, and type of food and may vary from 20 seconds up to 1 minute
- Detachable power cord
- Color: black
- Power cord lenght: 100cm
- Dimensions: 37,0 x 5,0 x 8,5 cm
- Vacuum: 0.55 0.60 bar
- Power: 95W
- Voltage: 220-240V ~ 50/60Hz