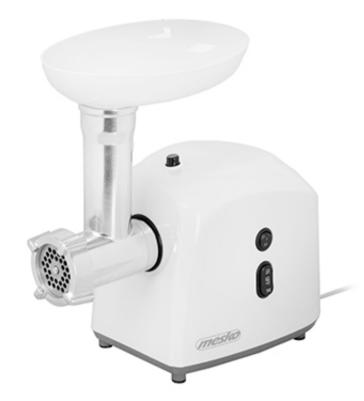

## Specification MS 4805

Power: 600 W Max power: 1500W 2 gears:

forward revers

3 mm sieve - fine mesh for grinding to a fairly compact, uniform consistency. Perfect for stuffing and pâté.

5 mm strainer - medium mesh for grinding meat for minced cutlets, burgers, meatballs and fillings for dumplings, pancakes and tortillas. Using this strainer you can also grind vegetables, hard cheese and even nuts.

Housing material: Plastic Housing color: White Power cord color: White Power cord length: 104 cm

Plug type: C

1282 5908256835849 Product availability UNIT EAN code CTNS EAN code CTNS 5902934833974 85094000 CN code UNIT Net weight kg 2.538 UNIT Gross weight kg 2.682 UNIT Size of the box WxDxH 29 x 25 x 25 CTN Gross weight kg 8.046 29.5 x 26.5 x 77.5 CTN dimensions WxDxH