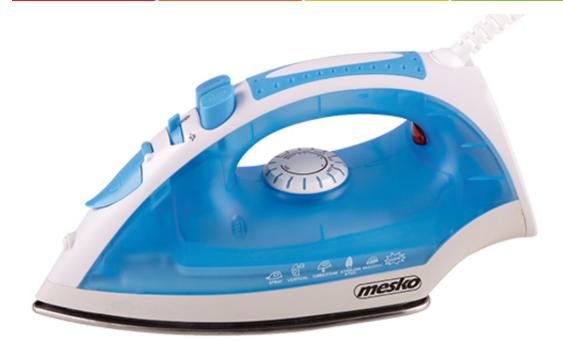

## Specification MS 5023

Power max 2200 W Power nom.1850 W

High quality stainless steel soleplate

Specially designed steam nozzles for more efficient steam distribution

Vertical steam and ironing Burst of steam 60g/min.

Steam ironing 35g/min.

Spray 0,5g/shoot

Ergonomic and easy to operate temperature adjustment for comfort use

Power supply 220-240V 50/60Hz

\*In a new iron, you may find residue water, it is caused by a routine seal test, during mass production

Plug type: E/F

Product availability 1927 5908256834309 UNIT EAN code CTNS EAN code CTNS 5902934835367 CN code 85164000 UNIT Net weight kg 0.8418 UNIT Gross weight kg 0.918 UNIT Size of the box WxDxH 26.5 x 13.5 x 11 CTN Gross weight kg 5.508 CTN dimensions WxDxH 34.5 x 28.5 x 28