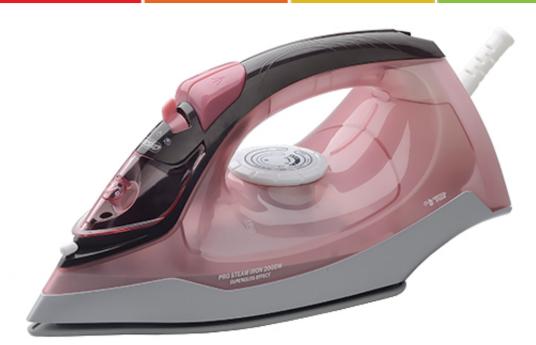

## Specification MS 5028

Max power 2600 W
Nom power 1800-2200 W
High quality ceramic footfall
Specially designed holes in the foot for effective steam dissipation
Burst of steam 60g/min.
Steam ironing 35g/min.
Spray 0,5g/shoot
Ergonomic and easy to read temperature control
Power supply 220-240V 50/60Hz
\*In a new iron, you may find residue water, it is caused by a routine seal test,