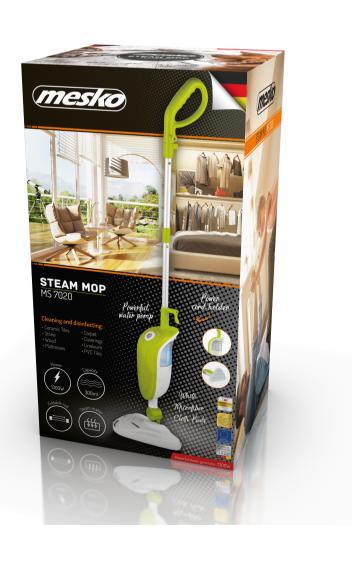

## Specification MS 7020

Plug type: E/F

Eliminates Germs, Bacteria and Odors without using Detergents
Cleans, Sanitizes and Deodorizes with the Power of Pure Steam
Triangular-Shaped Head Penetrates the Most Difficult Corners
Cleans all floor surfaces: Laminate , Hardwood, Marble, Vinyl, Stone, Ceramic,
Carpets
Steam maker 1300 W
Steam switch on the handle
Powerfull water pomp
Anti-calc
Water tank 300ml
Power indicator
White Microfiber Cloth Pads
Carpet glider
Power cord holde
Product dimensions: 28.9x19.3x117.2 cm