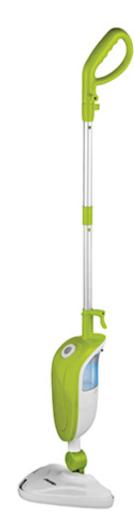

## Specification MS 7020

Plug type: E/F

Eliminates Germs, Bacteria and Odors without using Detergents
Cleans, Sanitizes and Deodorizes with the Power of Pure Steam
Triangular-Shaped Head Penetrates the Most Difficult Corners
Cleans all floor surfaces: Laminate , Hardwood, Marble, Vinyl, Stone, Ceramic,
Carpets
Steam maker 1300 W
Steam switch on the handle
Powerfull water pomp
Anti-calc
Water tank 300ml
Power indicator
White Microfiber Cloth Pads
Carpet glider
Power cord holde
Product dimensions: 28.9x19.3x117.2 cm