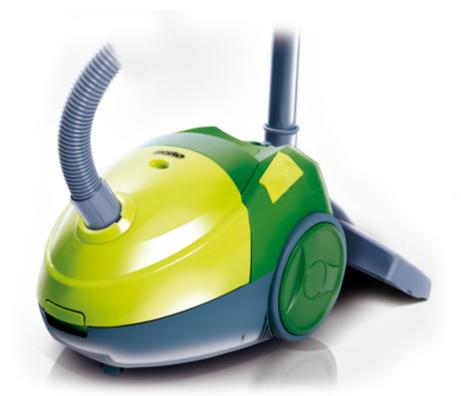

## Specification MS 7024

Nominal power: 1000 Energy class: C Innovative engine construction providing high efficiency compared to 1800W Cable rewind system Dust bag capacity 1.2 liters Carrying handle Adjustable suction power Upholstery brush combined with crevice nozzle 3D floor nozzle with retractable brush Large diameter suction hose Full dust bag indicator 8 m operating radius Soft wheels Flexible hose Removable filters Power supply 220-240V ~50H