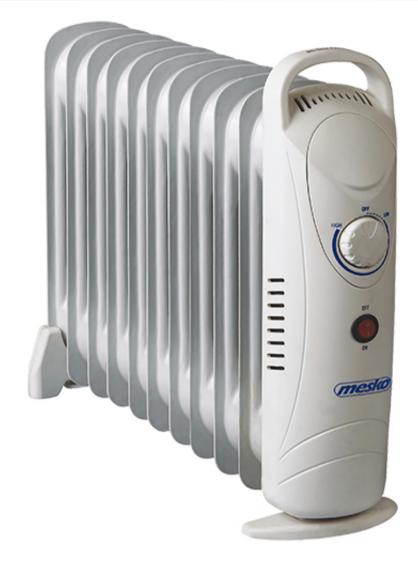

## Specification MS 7806

Oil-filled Radiator

Smooth temperature control

Automatic selection of power consumption according to the set heating

temperature Comfortable handle

Indicator light 11 ribs, one rib size: 100x330mm

Solid housing Stable feet

Color of housing: grey
Raw material of housing: steel 0,5mm, ABS plastic

Overheat safety cut-off

Power supply: 220-240V ~50/60Hz

Power: 1200W

Product dimensions: 44,5x14,0x38,0cm

Power cord color: black Power cord length: 1,45m Plug type: E/F Device weight: 4,80kg