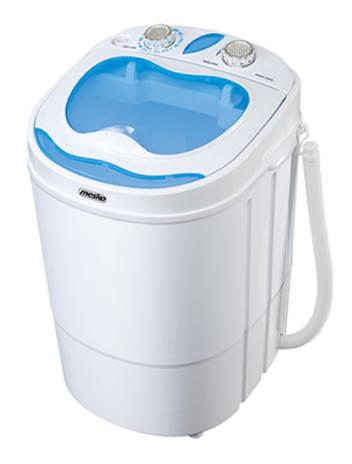

## Specification MS 8053

Leightweight, compact machine
Ideal for small laundry and delicate garments
Washing program (15min.)
Low water and energy consumption
Easy to use
Drain hose included
Ideal for small apartments, cottages, while traveling
Washing capacity: up to 3kg
Spinning capacity: up to 1kg

Rated power: 150W Max washing power: 400W Max spin power 580W outside dimensions 360x370x530 inside dimensions 320x330x26 Color: white

Power cord length: 145 cm Color of the power cord: white

Product availability 0 UNIT EAN code 5902934830959 CTNS EAN code CTNS