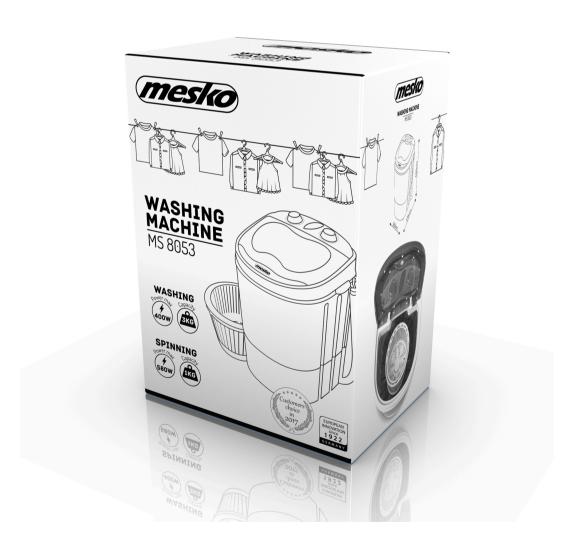

## Specification MS 8053

Leightweight, compact machine
Ideal for small laundry and delicate garments
Washing program (15min.)
Low water and energy consumption
Easy to use
Drain hose included
Ideal for small apartments, cottages, while traveling
Washing capacity: up to 3kg
Spinning capacity: up to 1kg

Rated power: 150W Max washing power: 400W Max spin power 580W outside dimensions 360x370x530 inside dimensions 320x330x26 Color: white

Power cord length: 145 cm Color of the power cord: white

Product availability 0 UNIT EAN code 5902934830959 CTNS EAN code CTNS