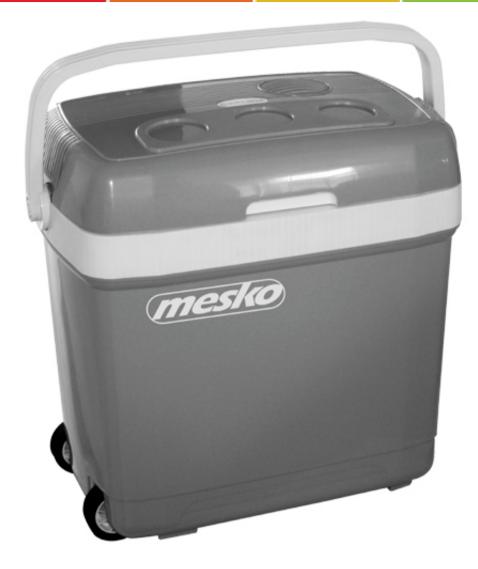

## Specification MS 8066

capacity 32 COOL-WARM switch

power selector: DC 12V-OFF-AC 230V

maximum cooling temperature up to 20 deg C below bias temperature

modern design with special insulation large cooling chamber (L380mm X D230mm X H340mm)

constant temperature in cooling compartment

ergonomic handle

set of power cables destined for DC 12V socket and AC 230V mains supply

Power supply AC 230V ~50Hz heating consumes 50W/cooling 58W

Power supply DC 12V heating consumes 40W/cooling 48