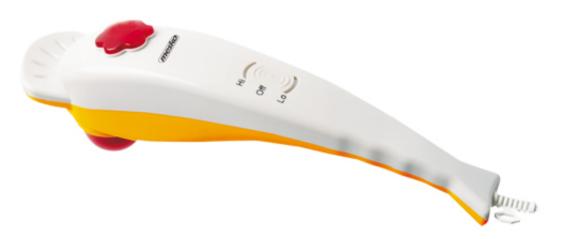

## Specification MS 8405

Specifically designed shock system reaches deeper muscle group Massages neck and back muscles, eliminating tension and pain Enhances blood circulation and sleep quality Infrared heat strengthens immune system and improves toxin elimination from the body Comfortable handle Power: 20